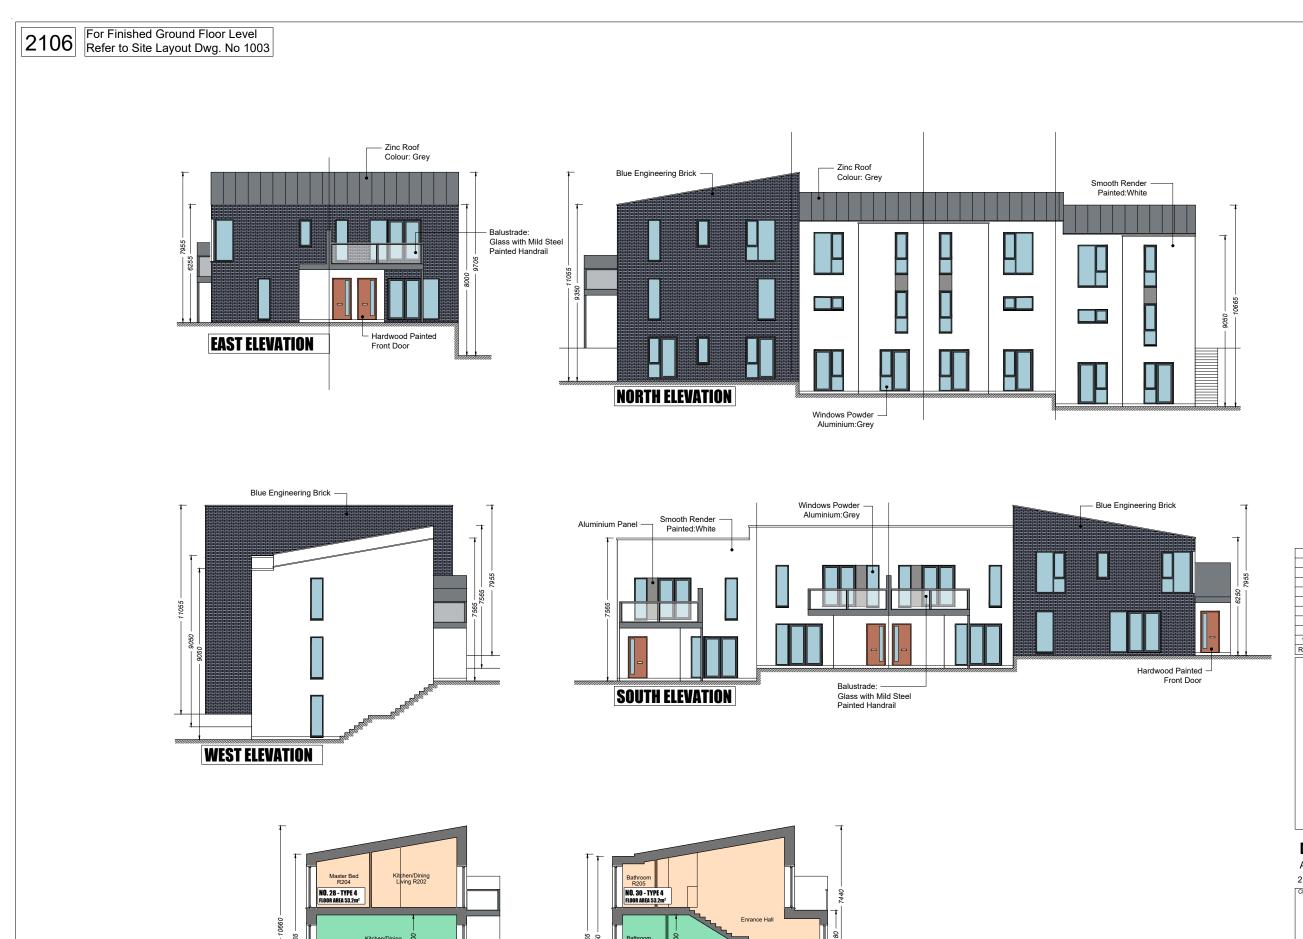

## DUPLEX BLOCK: B KILBARRY

09no. Units 04no. 1 Bed Units No: 28-31 05no. 2 Bed Units No: 23-27

DRG. TITLE

DUPLEX BLOCK: B ELEVATIONS & SECTIONS

| Drawn By:<br>MO'K | Checked By:<br>SD | Job No: | Drawing Number: | Revision: | Stage: |  |
|-------------------|-------------------|---------|-----------------|-----------|--------|--|
| SCALE:            |                   | 19012   | 2106            | 1         | PA     |  |
| 1:200@A3          |                   |         |                 | _         |        |  |